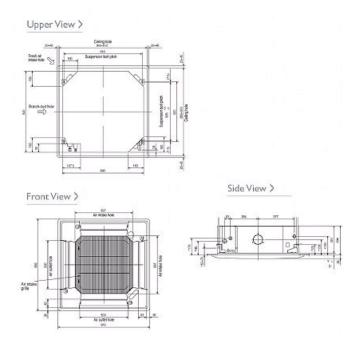

oling (Nominal) | 0.16           |
| Airflow(m3/min) - Lo-Mi1-Mi2-Hi    | 22-25-28-30    |
| Noise (dBA) - Lo-Mi1-Mi2-Hi        | 35-38-41-43    |
| Width (grille) - mm                | 840 (950)      |
| Depth (grille) - mm                | 840 (950)      |
| Height (grille) - mm               | 298 (35)       |
| Weight (grille) - kg               | 27 (6)         |
| Electrical Supply                  | 220-240v, 50Hz |
| Phase                              | Single         |
| Mains Cable No. Cores              | 3              |
| Running Current (A) - Heating      | 1              |
| Running Current (A) - Cooling      | 1.07           |
| Fuse Rating (BS88) - HRC (A)       | 6              |
| Grille Ref                         | PLP-6BA GRILLE |

#### Dimensions

## PLFY-P125VBM-E





# Telephone: 01707 282880

Email: air.conditioning@meuk.mee.com Website: http://www.mitsubishielectric.co.uk/aircon

Mitsubishi Electric reserves the right to make any variation in technical specification to the equipment described, or to withdraw or replace products without prior notification or public announcement.