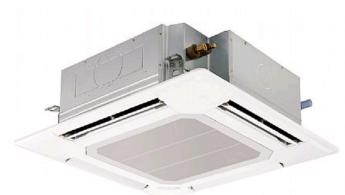

# PLFY-P125VBM-E

Indoor Unit

2, 3 & 4 Way Blow Ceiling Cassette

Power cassettes offer 72 different airflow patterns, with the ability to handle a multitude of ceiling applications up to 4.2 meters in height. The easy to install unit is ideal for maintaining constant temperatures, thanks to adjustable vanes that allow users to precisely direct air where it's needed.

- Handy corner pocket design simplifies maintenance
- Airflow controllable for ceiling heights up to 4.2m, with automatic adjustment of fan speed
- Reduced draft air distribution, with independent vane control
- Drain pump as standard, 850mm from drain pan
- Filter lowering operation down to 4m (optional PLP-6BAJ grille required)
- Optional 'I See Sensor' for energy saving and smooth temperature control throughout the room